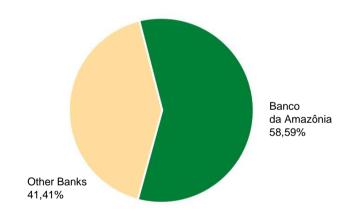

# PARTICIPATION IN LONG-TERM (DEVELOPMENT) CREDIT OF THE REGION

Source: BACEN (Base: Nov/2014)

#### BANCO DA AMAZÔNIA'S PROFILE

- 72 years of expertise on Amazon's issues
- Main financial agent of Regional Development in Amazon
- 96,92% of stock capital belong to Brazilian Government
- Net worth: R\$ 2.694 million
- Total assets: R\$ 12.418 million
- Northern Region development credit ownership: 58,59%