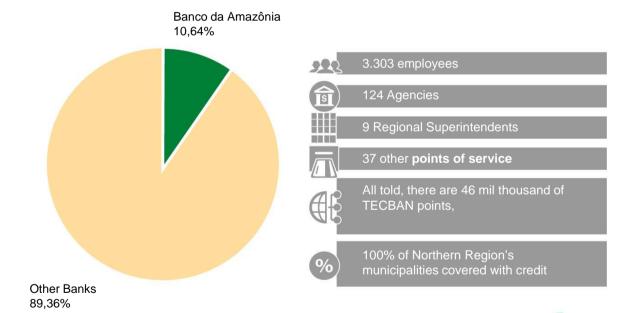

# BANCO DA AMAZÔNIA HAS 10.64% OF BANKING NETWORK INSTALLED IN AMAZON

BANCO DA AMAZÔNIA

Source: BACEN (Base: Nov/2014)

Source: Bacen (Base: Nov /2014