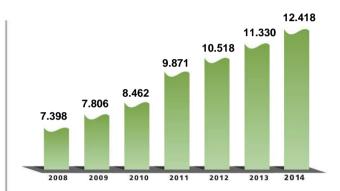

#### TOTAL ASSETS (R\$ MILLION)

#### BANCO DA AMAZÔNIA'S PROFILE

- 72 years of expertise on Amazon's issues
- Main financial agent of Regional Development in Amazon
- 96,92% of stock capital belong to Brazilian Government
- Net worth: R\$ 2.694 million
- Total assets: R\$ 12.418 million
- Northern Region development credit ownership: 58,59%