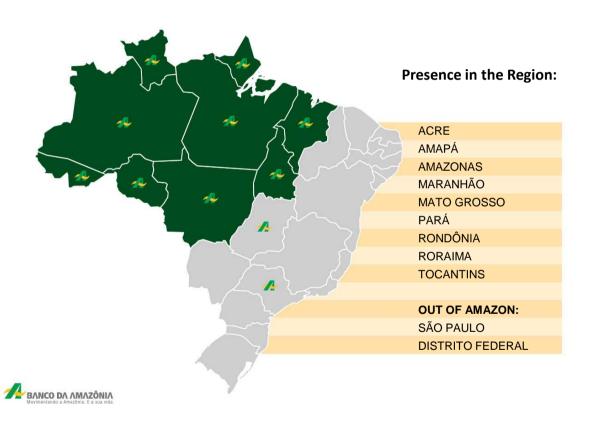

|                                     |
| CARGO VAGO                      | Analysis and Restructuring Director |
|                                 |                                     |
| WILSON EVARISTO                 | Commerce and Distribution Director  |
|                                 |                                     |
| LUIZ OTÁVIO MONTEIRO MACIEL JR. | Resource Management Director        |



#### BANCO DA AMAZÔNIA'S PROFILE

- 72 years of expertise on Amazon's issues
- Main financial agent of Regional Development in Amazon
- 96,92% of stock capital belong to Brazilian Government
- Net worth: R\$ 2.694 million
- Total assets: R\$ 12.418 million
- Northern Region development credit ownership: 58,59%

Source: Bacen (Base: Nov /2014



# AREA OF ATUATION



#### **INSTITUTIONAL PERFORMANCE**

# BANCO DA AMAZÔNIA HAS 10.64% OF BANKING NETWORK INSTALLED IN AMAZON



BANCO DA AMAZÔNIA

Source: BACEN (Base: Nov/2014)

#### **INSTITUTIONAL PERFORMANCE**

# PARTICIPATION IN LONG-TERM (DEVELOPMENT) CREDIT OF THE REGION



Source: BACEN (Base: Nov/2014)

#### TOTAL ASSETS (R\$ MILLION)



#### NET WORTH(R\$ MILLION)



Source: GECON (Base: Dez/2014)



#### SOCIAL AND ENVIRONMENTAL POLICY ON CREDIT

## **Directives**



Induction: The Bank will encourage customers and sectors more related economic activities with the principles of sustainable development.



Safeguards: set of administrative and technical measures which guides the Bank's performance in the analysis, credit approval and review.



Exclusion: the Bank chooses not to work with custome