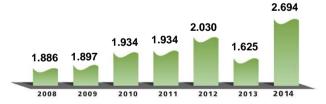

#### NET WORTH(R\$ MILLION)

Source: GECON (Base: Dez/2014)

#### BANCO DA AMAZÔNIA'S PROFILE

- 72 years of expertise on Amazon's issues
- Main financial agent of Regional Development in Amazon
- 96,92% of stock capital belong to Brazilian Government
- Net worth: R\$ 2.694 million
- Total assets: R\$ 12.418 million
- Northern Region development credit ownership: 58,59%