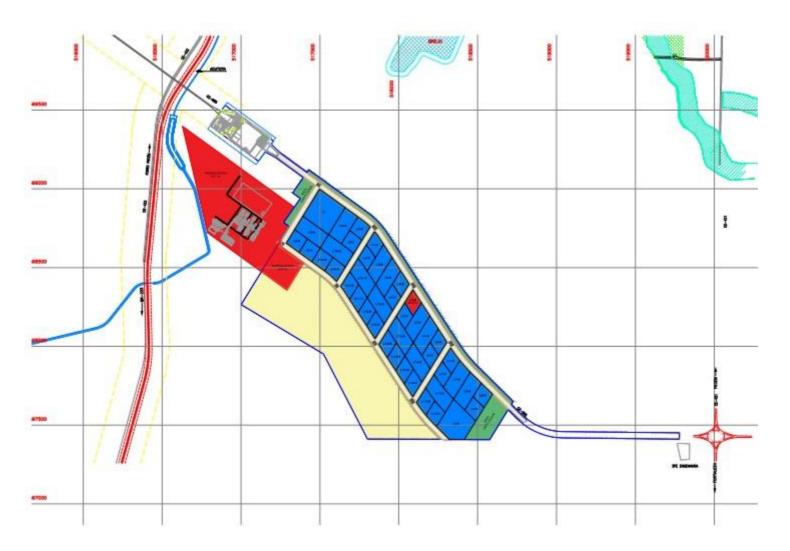

## **EPZ CEARÁ ADVANTAGES**



- Inside Industrial Complex of Port of Pecém (ICPP);
- Near to Pecém Seaport 06 km;
- Tax breaks: federal, state and local;
- Government Partnership;
- Infrastructure and industrial facilities.
- > Low cost real estate





#### TRANSPORT TIME TO SEAPORTS





#### **FLIGHT TIME TO AIRPORTS**







## CEARÁ'S DIGITAL SUPER HIGHWAY





### RAILWAY CONNECTION

> Trans-Northeast

Largest linear construction in Brazil

> Extension: 1.753km;

> Investment: U\$3.63

billions;

> Transport capacity: 30 millions tons/year









# EPZ MASTER PLAN

**Sector I – 1.251 ha.** 

☐ Steel Mill;

Sector II North - 746,52 ha.

□ Refinary;

Sector II South - 1.165 ha.

**□** Industries;

**Sector IV - 3.020 ha.** 

**□** Expansion.





#### **EXPANSION MASTER PLAN**







#### TAX BENEFITS

FEDERAL

Aquisition of good and services on **Domestic Market:** 

- > Suspension of:
  - İPI;
  - COFINS;
  - PIS/PASEP.

Aquisition of good and services of External Markets:

- > Suspension of:
  - İI;
  - AFRMM;
  - IPI;
  - COFINS Import;
  - PIS/PASEP Import.

**REGIONAL** 

Up to 75% reduction on Income Tax.

**STATE** 

 Deferment of ICMS on purchases of fixed assets, spare parts, raw materials, intermediate materials and packaging materials, occurred within the state of Ceará and importation. When purchased from other states, it is also deferred the ICMS tax rate complement that would be paid to the state of Ceará.

**LOCAL** 

Service Taxes reduced to 2%.



#### OTHER BENEFITS

- > Companies can keep 100% of export earnings abroad;
- > Companies are exemp