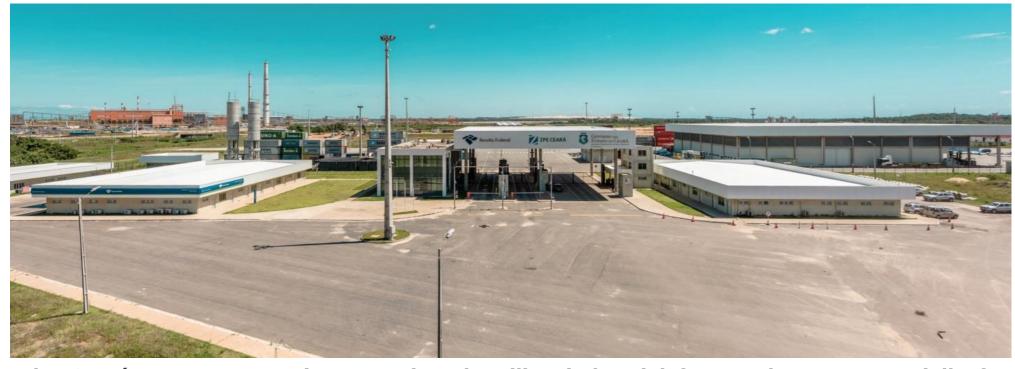

#### INFRASTRUCTURE

- Operating 24 hours, 07 days of the week;
- Total area of 6.182,4 hectares;
- Rigorous customs inspection system with modern access control of vehicle and plates;
- Monitored boundaries with vehicles in route and digital surveillance cameras;
- Road Scales: 02 scales of 120 tons and 36 meters and 01 scale of 80 tons and 25 meters long;
- Covered warehouse (4,000 m²) with high dock and courtyard;
- Biometric recognition of drivers and vehicles reader plates (with night operation capability);
- Customs Clearance area with 55.000m² hectares and capacity for storing more than 1.200 TEU's.