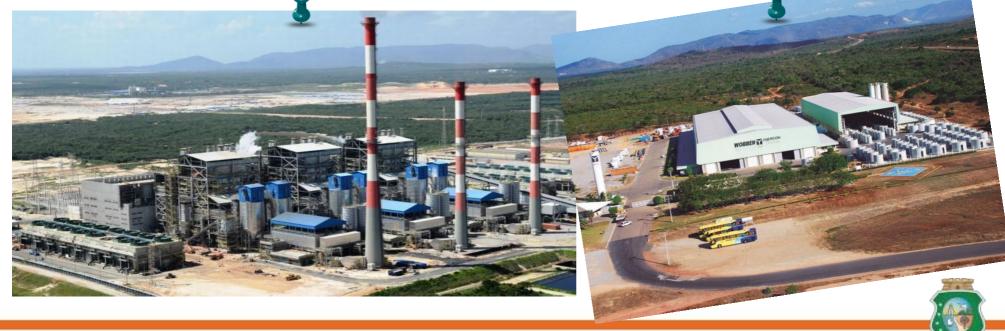

#### PECÉM INDUSTRIAL AND PORT COMPLEX

More than 20 companies, such as Wobben e ENEVA (thermo)

IFCE PECÉM – Total area of 9,1mil m<sup>2</sup> The biggest on Latin America.