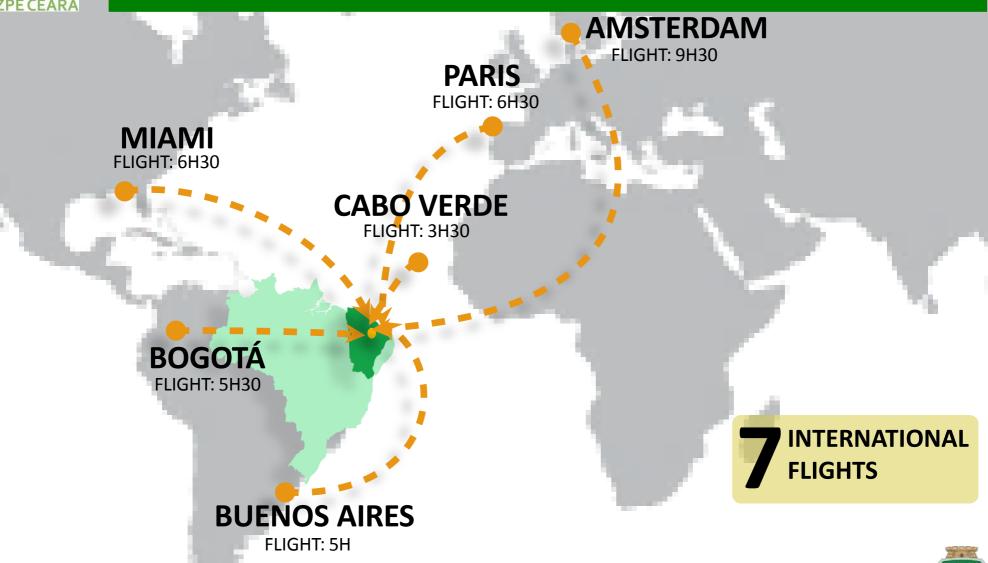

thorized
Creation of the EPZ in Brazil

Law

No. 14.794

**Authorized the creation of Ceará EPZ** 



Presidential Decree annexing Export of the first steel plate the expansion area





### **GOALS**

#### According to Law 11.508 of 2007



- To attrack new investments;
- To generate employment;
- To foster technological innovation;
- > To reduce regional economic unbalances;
- To improve social and economic development;
- To increase exporting competitiviness.







## **EPZ CEARÁ ADVANTAGES**



- Inside Industrial Complex of Port of Pecém (ICPP);
- Near to Pecém Seaport 06 km;
- Tax breaks: federal, state and local;
- Government Partnership;
- Infrastructure and industrial facilities.
- > Low cost real estate





#### TRANSPORT TIME TO SEAPORTS





#### **FLIGHT TIME TO AIRPORTS**







## CEARÁ'S DIGITAL SUPER HIGHWAY





### RAILWAY CONNECTION

> Trans-Northeast

Largest linear construction in Brazil

> Extension: 1.753km;

> Investment: U\$3.63

billions;

> Transport capacity: 30 millions tons/year









# EPZ MASTER PLAN

**Sector I – 1.251 ha.** 

☐ Steel Mill;

Sector II North - 746,52 ha.

□ Refinary;

Sector II South - 1.165 ha.

**□** Industries;

**Sector IV - 3.020 ha.** 

**□** Expansion.





#### **EXPANSION MASTER PLAN**







#### TAX BENEFITS

FEDERAL

Aquisition of good and services on **Domestic Market:** 

- > Suspension of:
  - İPI;
  - COFINS;
  - PIS/PASEP.

Aquisition of good and services of External Markets:

- > Suspension of:
  - İI;
  - AFRMM;
  - IPI;
  - COFINS Import;
  - PIS/PASEP Import.

**REGIONAL** 

Up to 75% reduction on I