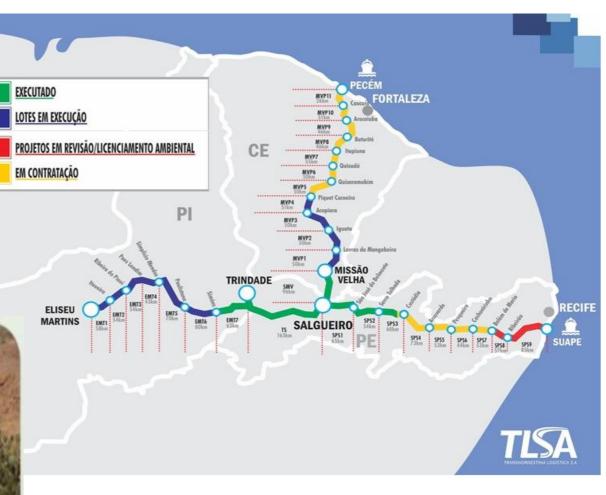

### RAILWAY CONNECTION

> Trans-Northeast

Largest linear construction in Brazil

> Extension: 1.753km;

> Investment: U\$3.63

billions;

> Transport capacity: 30 millions tons/year