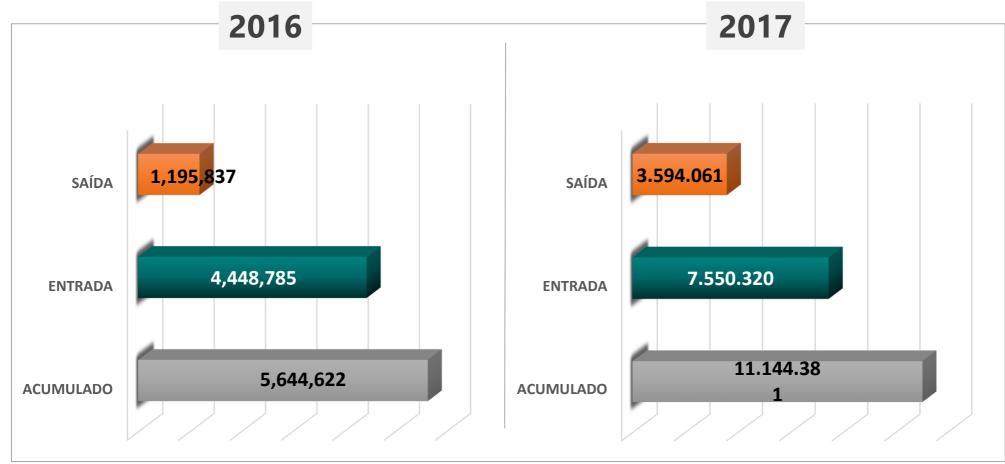

SS   | INVESTMENT<br>(R\$) | GENERATED<br>EMPLOYMENT |
|----------------|---------------------|---------------------|-------------------------|
| GRANITE        | Granite             | 180 millions        | 2.160                   |
| MINING         | Industrial Minerals | 210 milllions       | 500                     |
| METALLURGICAL  | Metallurgical       | 170 milllions       | 2.800                   |
| ELECTRONICS    | Eletronics          | 80 milllions        | 400                     |
| PETROCHEMICALS | Petrochemical       | 12 billions         | 3.500                   |
| AGRIBUSINESS   | Fish and Fruits     | 36 millions         | 1.800                   |
|                | Total               | 12,676 billions     | 11.160                  |





## **ANUAL HANDLING(ton)**



**Growth of 97,43%** 





#### COMPANHIA SIDERÚRGICA DO PECÉM - CSP

- ✓ Joint-Venture of Vale / Dongkuk / Posco;
- ✓ Investiment: U\$ 5,4 billions;
- ✓ Production: 3 millions tons/year of steel slabs;
- ✓ Increase of 12% on local GDP;
- √ Generated employment:
- ✓ Construction: 23 thousand jobs;
- ✓ Operating: 4 thousand direct jobs and 12 thousand indirect jobs.







# PORT OF PECÉM



 Created in 2002, it is one of the most modern ports in Brazil, being in 2nd place in the perfomance ranking of brazilian ports;

Courtyard: 380.000 m²;

Warehouse: 16.250m²;

Access Bridge: 2.142 m;

Vessels with a draft up to 16m;

09 berths;

**>02** for liquid bulk;

**≻02** for steel products;

**▶02** for general cargo.

**≻03 TMUT** 

In 2017 handled more than 15,8 millions tons, with growth of