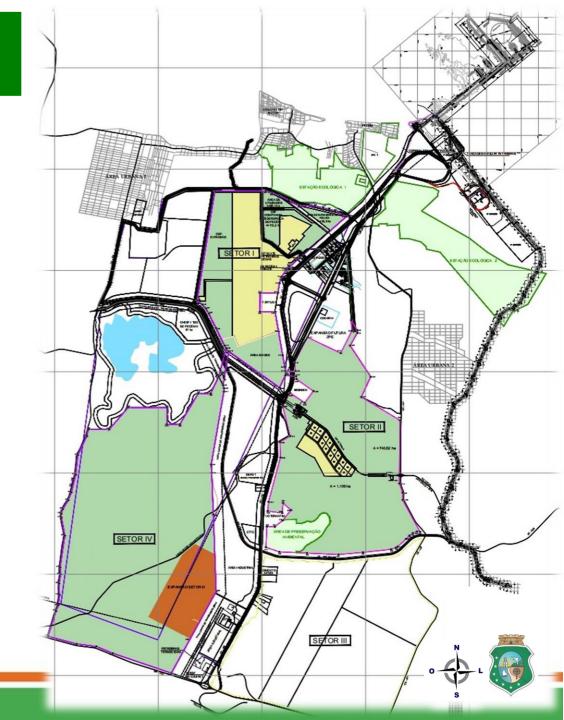

# EPZ MASTER PLAN

**Sector I – 1.251 ha.** 

☐ Steel Mill;

Sector II North - 746,52 ha.

□ Refinary;

Sector II South - 1.165 ha.

**□** Industries;

**Sector IV - 3.020 ha.** 

**□** Expansion.