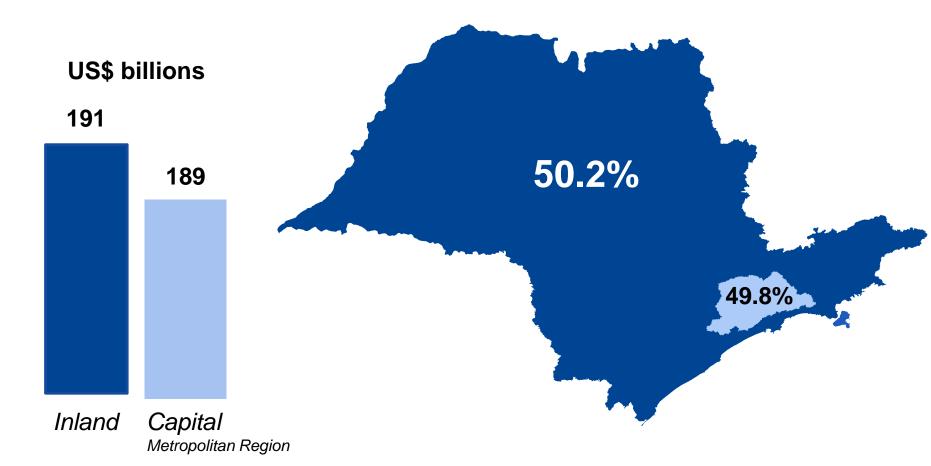

## São Paulo Consumer Market Map

## The largest Brazilian consumer market US\$ 390 billion