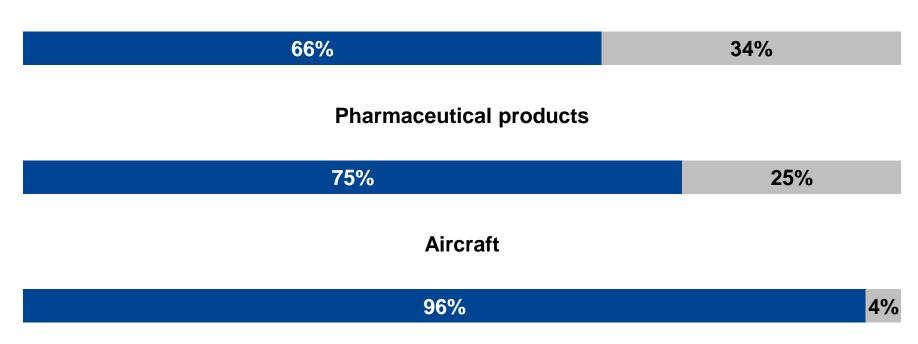

motion Agency



## State of São Paulo

- **32% of Brazil's GDP** (US\$ 568 billion)
- 44 million inhabitants (12 million in the capital city São Paulo)
- 645 municipalities
   (5 Metropolitan Regions)
- World's number one producer of:
  - sugar
  - sugarcane ethanol
  - orange juice
- 3<sup>rd</sup> largest aircraft producer in the world (Embraer)





## **Brazil and São Paulo Comparison**





## São Paulo Consumer Market Map



## The largest Brazilian consumer market US\$ 390 billion



## São Paulo's share of the Brazilian output

**Selected Sectors** 

#### Agricultural machinery and equipment





## São Paulo's share of the Brazilian output

**Selected Sectors** 









## São Paulo's share of the Brazilian output

**Selected Sectors** 

#### **Cosmetics and personal hygiene**









## São Paulo's exports profile

#### Main products exported by the State of São Paulo - 2015



#### Total of **US\$ 45.6 billion** in exports

Source: Ministry of Development, Industry and Foreign Trade of Brazil

Product

- Vehicles and auto parts
- Machinery and mechanical appliances
- Sugars and sugar confectionery
- Aircraft and parts thereof
- Mineral fuels and oils
- Preparations of vegetables, fruits and nuts
- Electrical machinery and equipment
- Meat
  - Plastics and articles thereof
  - Oils, grains ands seeds
  - Other products

São Paulo accounts for: 24% of exports from the country



## São Paulo's imports profile

#### Main products imported by the State of São Paulo - 2015



#### Product

- Machinery and mechanical appliances
- Electrical machinery and equipment
-