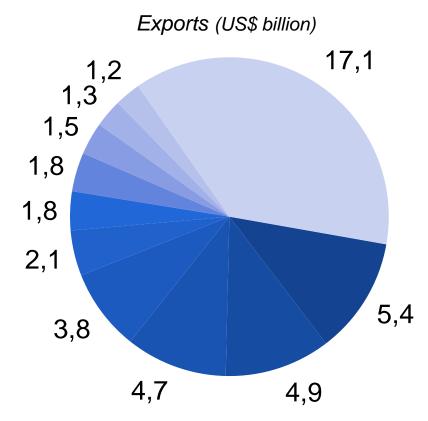

## São Paulo's exports profile

#### Main products exported by the State of São Paulo - 2015

#### Total of **US\$ 45.6 billion** in exports

Source: Ministry of Development, Industry and Foreign Trade of Brazil

Product

- Vehicles and auto parts
- Machinery and mechanical appliances
- Sugars and sugar confectionery
- Aircraft and parts thereof
- Mineral fuels and oils
- Preparations of vegetables, fruits and nuts
- Electrical machinery and equipment
- Meat
  - Plastics and articles thereof
  - Oils, grains ands seeds
  - Other products

São Paulo accounts for: 24% of exports from the country