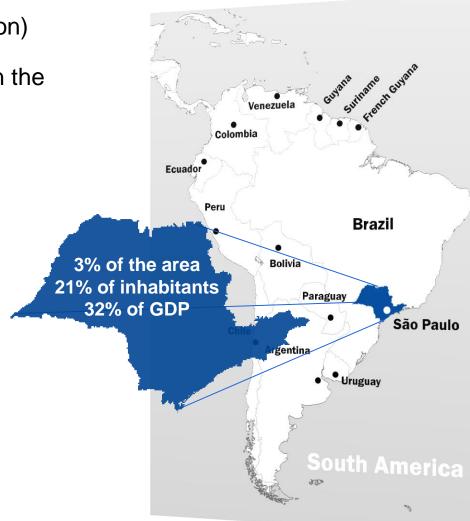

## São Paulo Overview

Investment 段首 Investeringen Inversiones Investimentos Investimenti Investimenti Инвестиционнал

Investment Promotion Agency



## State of São Paulo

- **32% of Brazil's GDP** (US\$ 568 billion)
- 44 million inhabitants (12 million in the capital city São Paulo)
- 645 municipalities
   (5 Metropolitan Regions)
- World's number one producer of:
  - sugar
  - sugarcane ethanol
  - orange juice
- 3<sup>rd</sup> largest aircraft producer in the world (Embraer)





## **Brazil and São Paulo Comparison**





## São Paulo Consumer Market Map



## The largest Brazilian consumer market US\$ 390 billion



## São Paulo's share of the Brazilian output

**Selected Sectors** 

#### Agricultural machinery and equipment





## São Paulo's share of the Brazilian output

**Selected Sectors** 









## São Paulo's share of the Brazilian output

**Selected Sectors** 

#### **Cosmetics and personal hygiene**









## São Paulo's exports profile

#### Main products exported by the State of São Paulo - 2015



#### Total of **US\$ 45.6 billion** in exports

Source: Ministry of Development, Industry and Foreign Trade of Brazil

Product

- Vehicles and auto parts
- Machinery and mechanical appliances
- Sugars and sugar confectionery
- Aircraft and parts th