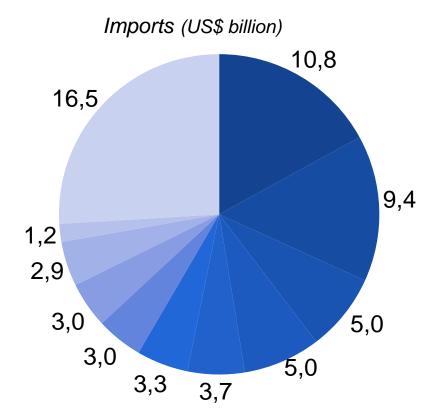

## São Paulo's imports profile

#### Main products imported by the State of São Paulo - 2015

#### Product

- Machinery and mechanical appliances
- Electrical machinery and equipment
- Mineral fuels and oils
- Organic chemicals
- Vehicles and autoparts
- Optical instruments
- Pharmaceutical products
- Plastics and articles thereof
- Miscellaneous chemical products
- Aircraft and parts thereof
- Other products

#### Total of US\$ 63.7 billion in imports

São Paulo accounts for: **37%** of **imports** to the country

Source: Ministry of Development, Industry and Foreign Trade of Brazil

São Paulo State accounts for: