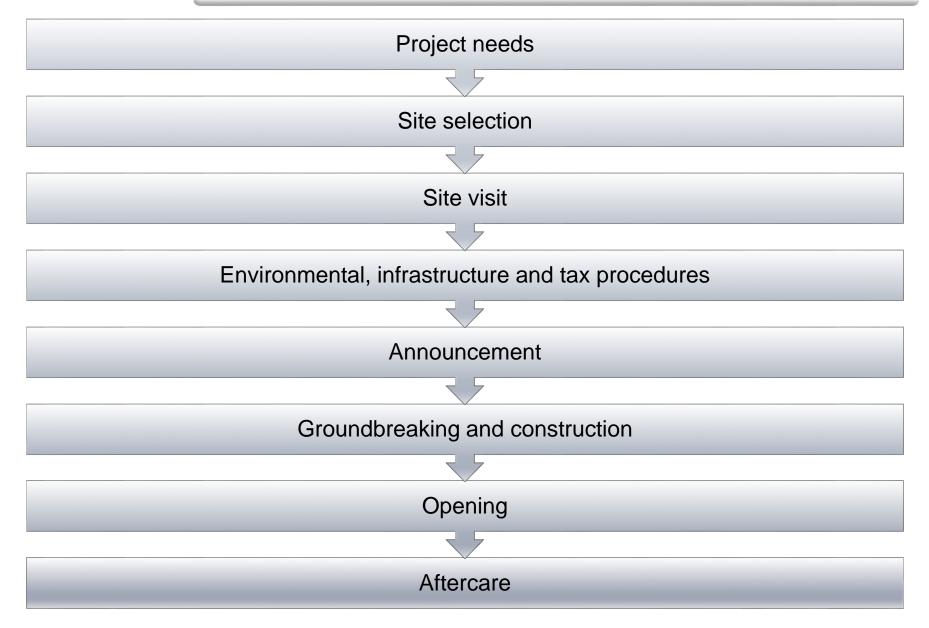

| Guayas             | Ecuador   |  |  |  |
| 9                                    | Montevideo         | Uruguay   |  |  |  |
| 10                                   | Buenos Aires Prov. | Argentina |  |  |  |
|                                      |                    | 2016/2017 |  |  |  |

For two times in a row, the State of São Paulo has been named by the fDi Magazine as the number one South American State of the Future.





## **Our Services to Investors**





## **Areas of Activity**



**Investment Outreach** 



**Investment Projects** 







International and Institutional Relations

São Paulo Technological Park System **Promotion of Exports** 

Promotion of the image of the State of Sao Paulo

Actions for the Promotion of Competitiveness



## **Project Stages**





**Our Numbers** 



# **US\$ 16.9 billion** Investments







155 Projects



| AGC     | Your Agriculture Company            | AgustaWestland         | AIR /_<br>PRODUCTS 2 | Airship do Brasil        |                                                  |
|---------|-------------------------------------|------------------------|----------------------|--------------------------|--------------------------------------------------|
| ALSTOM  | A Gickel Aerospace Partners Company | ATENTO:                | autoneum             | Solution                 | <b>BorgWarner</b>                                |
| Braskem | BYD                                 | <b>≚</b> CanadianSolar | CRSTFUTURA           |                          | CAT                                              |
| cebrace | C