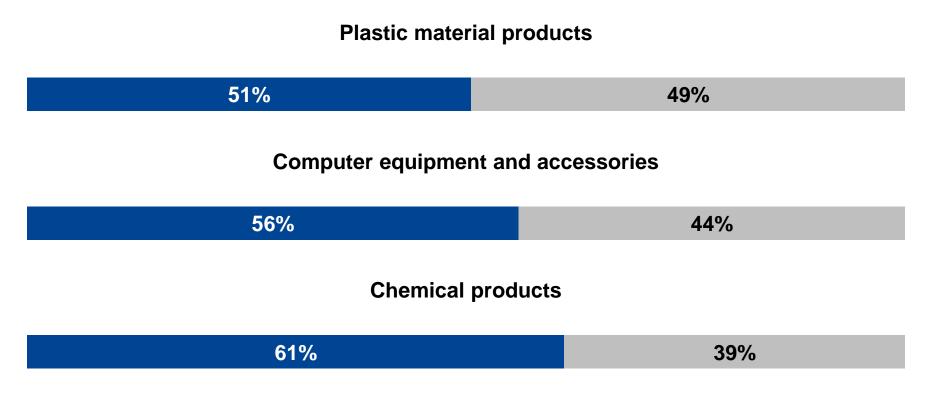

erview

Investment 段首 Investeringen Inversiones Investimentos Investimenti Investimenti Инвестиционнал

Investment Promotion Agency



## State of São Paulo

- **32% of Brazil's GDP** (US\$ 568 billion)
- 44 million inhabitants (12 million in the capital city São Paulo)
- 645 municipalities
   (5 Metropolitan Regions)
- World's number one producer of:
  - sugar
  - sugarcane ethanol
  - orange juice
- 3<sup>rd</sup> largest aircraft producer in the world (Embraer)





## **Brazil and São Paulo Comparison**





## São Paulo Consumer Market Map



## The largest Brazilian consumer market US\$ 390 billion



## São Paulo's share of the Brazilian output

**Selected Sectors** 

#### Agricultural machinery and equipment





## São Paulo's share of the Brazilian output

**Selected Sectors** 









## São Paulo's share of the Brazilian output

**Selected Sectors** 

#### **Cosmetics and personal hygiene**









## São Paulo's exports profile

#### Main products exported by the State of São Paulo - 2015



#### Total of **US\$ 45.6 billion** in exports

Source: Ministry of Development, Industry and Foreign Trade of Brazil

Product

- Vehicles and auto parts
- Machinery and mechanical appliances
- Sugars and sugar confectionery
- Aircraft and parts thereof
- Mineral fuels and oils
- Preparations of vegetables, fruits and nuts
- Electrical machinery and equipment
- Meat
  - Plastics and articles thereof
  - Oils, grains ands seeds
  - Other products

São Paulo accounts for: 24% of exports from the country



## São Paulo's imports profile

#### Main products imported by the S