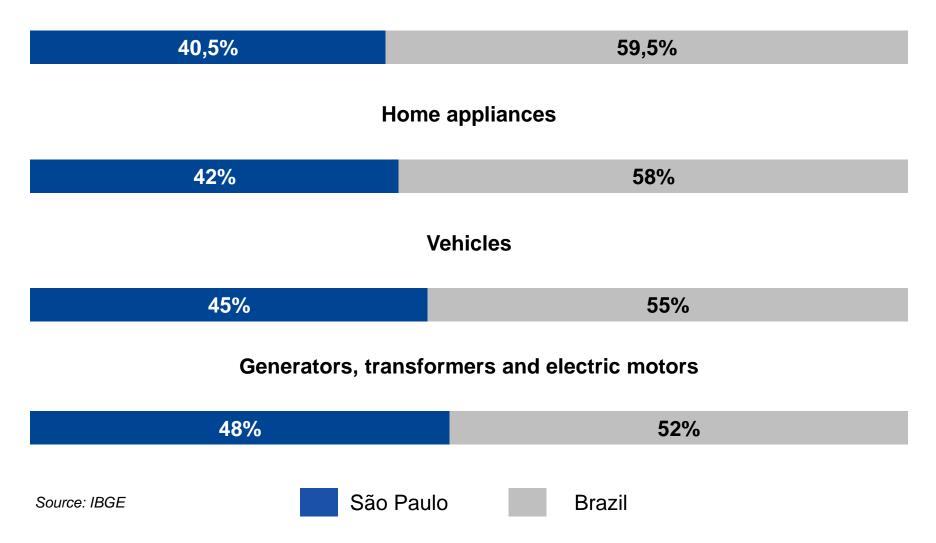

## São Paulo's share of the Brazilian output

**Selected Sectors** 

#### Agricultural machinery and equipment

#### **Cosmetics and personal hygiene**