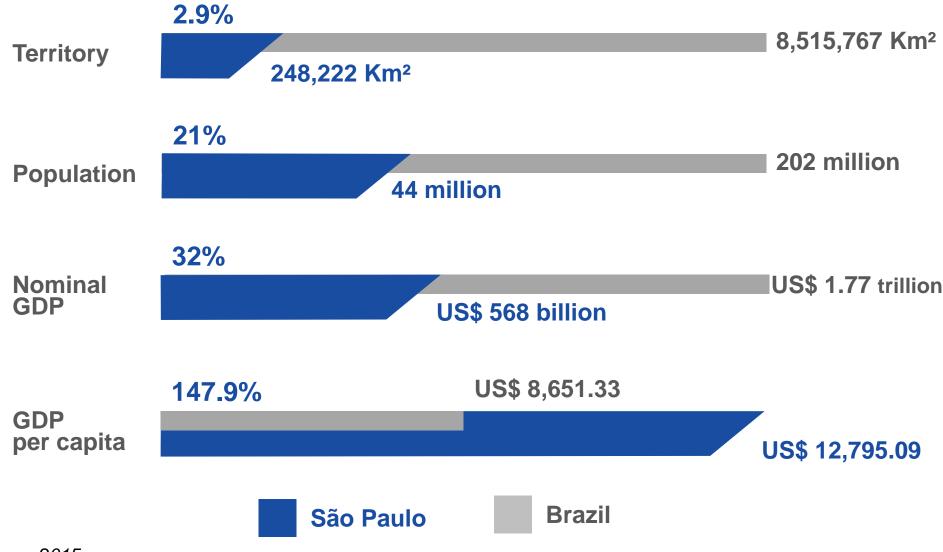

## São Paulo Overview

Investment 段首 Investeringen Inversiones Investimentos Investimenti Investimenti Инвестиционнал

Investment Promotion Agency



## State of São Paulo

- **32% of Brazil's GDP** (US\$ 568 billion)
- 44 million inhabitants (12 million in the capital city São Paulo)
- 645 municipalities
   (5 Metropolitan Regions)
- World's number one producer of:
  - sugar
  - sugarcane ethanol
  - orange juice
- 3<sup>rd</sup> largest aircraft producer in the world (Embraer)





## **Brazil and São Paulo Comparison**





## São Paulo Consumer Market Map



## The largest Brazilian consumer market US\$ 390 billion



## São Paulo's share of the Brazilian output

**Selected Sectors** 

#### Agricultural machinery and equipment





## São Paulo's share of the Brazilian output

**Selected Sectors** 









## São Paulo's share of the Brazilian output

**Selected Sectors** 

#### **Cosmetics and personal hygiene**









## São Paulo's exports profile

#### Main products exported by the State of São Paulo - 2015



#### Total of **US\$ 45.6 billion** in exports

Source: Ministry of Development, Industry and Foreign Trade of Brazil

Product

- Vehicles and auto parts
- Machinery and mechanical appliances
- Sugars and sugar confectionery
- Aircraft and parts thereof
- Mineral fuels and oils
- Preparation